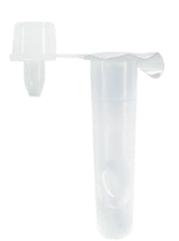

## Specification

Sample type : Saliva

: 15–20 minutes Test time

Funnel

**Storage condition** : 2-30°C Shelf life : 24 months

### Kit Contents

Test cassette

+ pipette

(in sealed pouch)

(with prefilled

extraction buffer)

collection

tube