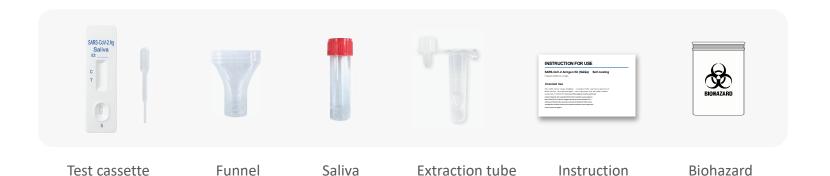

### Kit Contents

Test cassette

+ pipette

(in sealed pouch)

(with prefilled

extraction buffer)

collection

tube