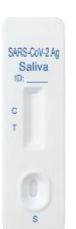

### Kit Contents

Test cassette

+ pipette

(in sealed pouch)

(with prefilled

extraction buffer)

collection

tube